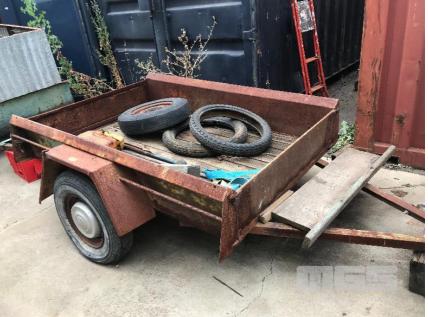

## HOMEMADE 6 X 4 BOX TRAILER

## **Asset Details**

| Build Date:  |             |         |
|--------------|-------------|---------|
| Make:        | HOMEMADE    |         |
| Length:      | 6 X 4       |         |
| Sub Cat:     |             |         |
| Axle Config: |             |         |
| Body Type:   | BOX TRAILER |         |
| Model:       |             |         |
| ATM:         |             |         |
| Volume:      |             |         |
| Rating:      |             |         |
| Suspension:  |             |         |
| Axle Type:   |             |         |
| Rim Type:    |             |         |
| Tyre Size:   |             | Ale     |
| Brakes:      |             |         |
| Coupling:    |             | THE GOA |

## **Features**

TIMBER FLOOR, BALL HITCH, RESTORATION REQUIRED