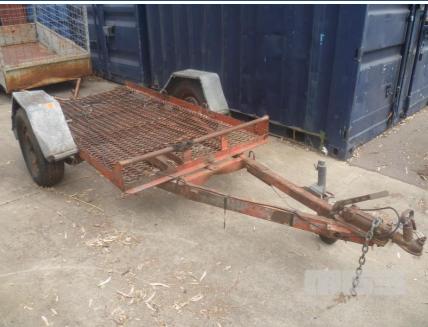

## **HOMEMADE PLANT TRAILER 7 X 5 SINGLE AXLE**

## **Features**

**Drive Type:** 

SINGLE AXLE, BALL HITCH, CABLE BRAKES, JOCKEY WHEEL, TILTING TRAY, TO SUIT RIDE ON LAWNMOWER, LIGHTS NEED TO BE REWIRED, RESTORATION PROJECT