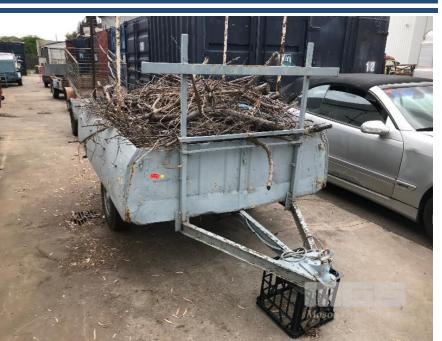

## HOMEMADE UTE BODY TRAILER

## **Features**

SINGLE AXLE, BALL HITCH, WITH LIGHTS, FREE KINDLING, TO SUIT HOBBY FARM FEED OUT TRAILER