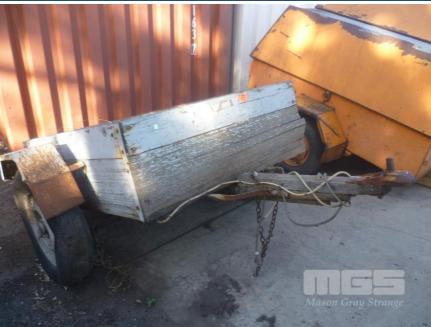

## **VINTAGE TIMBER TRAILER**

| Asset Details      | S                      |      |
|--------------------|------------------------|------|
| <b>Build Date:</b> |                        |      |
| Compliance:        |                        |      |
| Make:              | VINTAGE TIMBER TRAILER |      |
| Model:             |                        |      |
| Variant:           |                        |      |
| Series:            |                        |      |
| Body Type:         |                        |      |
| Engine Size:       |                        | Ment |
| Transmission:      |                        |      |
| Fuel Type:         |                        |      |
| Ext. Colour:       |                        |      |
| Int. Colour:       |                        |      |
| Doors:             |                        |      |
| Seats:             |                        |      |
| Drive Type:        |                        |      |

## **Features**

SINGLE AXLE, WITH TIMBER SIDES, FLOOR & DRAW BAR