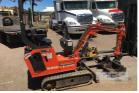

## 2020 SHANDONG RHINOCEROS ENG XN10 WIND STORM MINI **EXCAVATOR**

## Features

S/NO: 20C081835 HOURS: 2.0 hours (NOT ACCURATE, 935 APPROX) POWERED BY KOOP DIESEL ENGINE MOD: KD192F 7.6kw RUBBER TRACKED PLUMBED HYD FOR ROCK BREAKER LEVELER BLADE WITH ROCK BREAKER, 3 x GP BUCKETS, 900, 600 & 400mm TRENCH BUCKET, POST HOLE DIGGER & AUGER, RIPPER & LOG GRAB