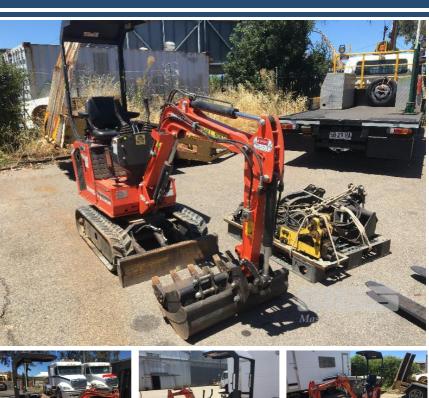

## 2020 SHANDONG RHINOCEROS ENG XN10 WIND STORM MINI **EXCAVATOR**

## Features

S/NO: 20C081835 HOURS: 2.0 hours (NOT ACCURATE, 935 APPROX) POWERED BY KOOP DIESEL ENGINE MOD: KD192F 7.6kw RUBBER TRACKED PLUMBED HYD FOR ROCK BREAKER LEVELER BLADE WITH ROCK BREAKER, 3 x GP BUCKETS, 900, 600 & 400mm TRENCH BUCKET, POST HOLE DIGGER & AUGER, RIPPER & LOG GRAB