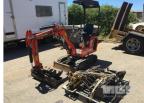

## 2020 SHANDONG RHINOCEROS ENG XN10 WIND STORM MINI **EXCAVATOR**

## Features

S/NO: 20C081835 HOURS: 2.0 hours (NOT ACCURATE, 935 APPROX) POWERED BY KOOP DIESEL ENGINE MOD: KD192F 7.6kw RUBBER TRACKED PLUMBED HYD FOR ROCK BREAKER LEVELER BLADE WITH ROCK BREAKER, 3 x GP BUCKETS, 900, 600 & 400mm TRENCH BUCKET, POST HOLE DIGGER & AUGER, RIPPER & LOG GRAB