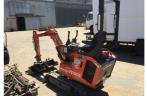

## 2020 SHANDONG RHINOCEROS ENG XN10 WIND STORM MINI **EXCAVATOR**

## Features

S/NO: 20C081835 HOURS: 2.0 hours (NOT ACCURATE, 935 APPROX) POWERED BY KOOP DIESEL ENGINE MOD: KD192F 7.6kw RUBBER TRACKED PLUMBED HYD FOR ROCK BREAKER LEVELER BLADE WITH ROCK BREAKER, 3 x GP BUCKETS, 900, 600 & 400mm TRENCH BUCKET, POST HOLE DIGGER & AUGER, RIPPER & LOG GRAB