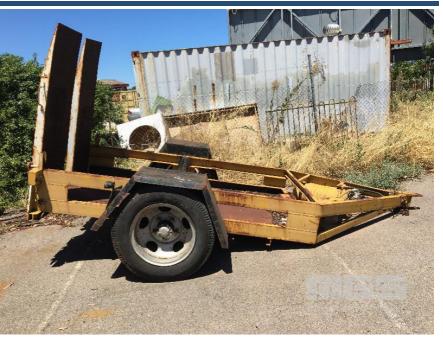

## 9x5' SINGLE AXLE PLANT TRAILER

## **Features**

YELLOW REAR RAMPS, SPRING LOADED PIN HITCH, DUAL WHEELS, AIR BRAKES