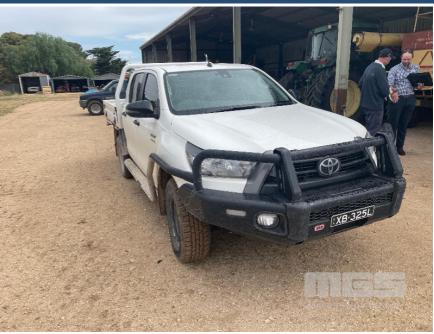

## 2021 TOYOTA HILIX 8GEN SR DUAL CAB TRAYTOP UTILITY

## **Asset Details**

**Build Date:** 7/2021

Compliance:

Make: TOYOTA

Model: HILIX 8GEN SR

Variant:

Series:

Body Type: DUAL CAB TRAYTOP

UTILITY

Engine Size: 2.8L LITRE

Transmission: AUTOMATIC TRANSMISSION

Fuel Type: TURBO DIESEL

Ext. Colour:

Int. Colour:

Doors:

Seats:

## **Asset Identification**

| Odometer:         | 19,000km   | Rego:   | XB 325 L | State: | Expiry:        |  |
|-------------------|------------|---------|----------|--------|----------------|--|
| VIN:              | MR0KA3CD80 | 1314285 |          | PIN:   |                |  |
| <b>Engine No:</b> |            |         |          | Hours: |                |  |
| Papers:           |            | Keys:   |          | Books: | Service Books: |  |

## **Features**

STEEL BULL BAR SIDE STEPS PAINTED STEEL TRAY

\*\*\* NOTE: 19,000 KMS \*\*\*