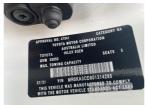

## **Asset Identification**

| Odometer:         | 19,000km   | Rego:   | XB 325 L | State: | Expiry:        |  |
|-------------------|------------|---------|----------|--------|----------------|--|
| VIN:              | MR0KA3CD80 | 1314285 |          | PIN:   |                |  |
| <b>Engine No:</b> |            |         |          | Hours: |                |  |
| Papers:           |            | Keys:   |          | Books: | Service Books: |  |