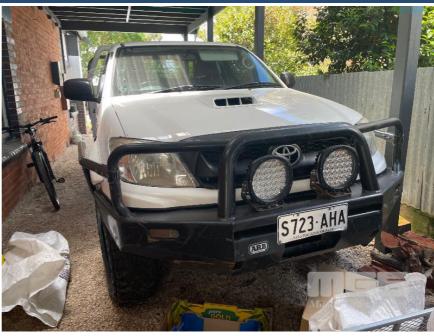

## 2010 TOYOTA HILUX 150 SERIES EXTRA CAB TRAYTOP UTILITY 4x4

## **Asset Details**

**Build Date:** 3/2010

Compliance:

Make: TOYOTA

Model: HILUX 150 SERIES

Variant:

Series:

**Body Type:** EXTRA CAB TRAYTOP

UTILITY

Engine Size: 3 LITRE

Transmission: MANUAL TRANSMISSION

Fuel Type: DIESEL

**Ext. Colour:** 

Int. Colour:

Doors: Seats:

**Drive Type:** 4x4

## **Asset Identification**

| Odometer:  | Rego:             | S273 AHA | State: | Expiry:              |
|------------|-------------------|----------|--------|----------------------|
| VIN:       | MR0HZ22G903510734 |          | PIN:   |                      |
| Engine No: |                   |          | Hours: | 295,000kms INDICATED |
| Papers:    | Keys:             |          | Books: | Service Books:       |

## **Features**

SR TRIM BULL BAR VINYL FLOOR