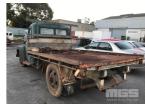

## 1955 INTERNATIONAL AL-130 RAT ROD VINTAGE TRAY TOP TRUCK

## **Features**

CHASSIS #L10DC-7377 ORIGINAL BARN FIND CONDITION FAIR CONDITION FOR AGE **RESTORATION REQUIRED**