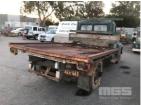

## 1955 INTERNATIONAL AL-130 RAT ROD VINTAGE TRAY TOP TRUCK

## **Features**

CHASSIS #L10DC-7377 ORIGINAL BARN FIND CONDITION FAIR CONDITION FOR AGE **RESTORATION REQUIRED**