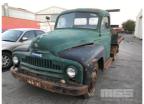

## 1955 INTERNATIONAL AL-130 RAT ROD VINTAGE TRAY TOP TRUCK

## **Features**

CHASSIS #L10DC-7377 ORIGINAL BARN FIND CONDITION FAIR CONDITION FOR AGE **RESTORATION REQUIRED**