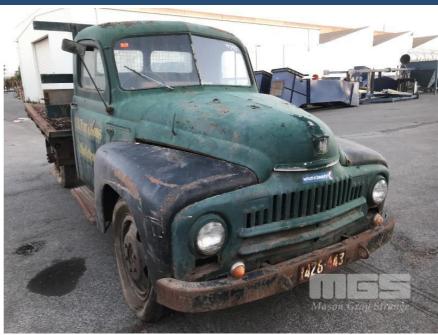

## 1955 INTERNATIONAL AL-130 RAT ROD VINTAGE TRAY TOP TRUCK

## **Asset Details**

1955 **Build Date:** 

Compliance:

INTERNATIONAL Make:

AL-130 Model:

RAT ROD VINTAGE Variant:

Series:

**Body Type:** TRAY TOP TRUCK

**6 CYLINDER Engine Size:** 

**Transmission:** 4 SPEED MANUAL

**Fuel Type: PETROL** 

Ext. Colour: **GREEN** 

**BEIGE VINYL** Int. Colour:

4 Doors:

Seats: 3

**Drive Type:** 

## **Features**

CHASSIS #L10DC-7377 ORIGINAL BARN FIND CONDITION FAIR CONDITION FOR AGE **RESTORATION REQUIRED**