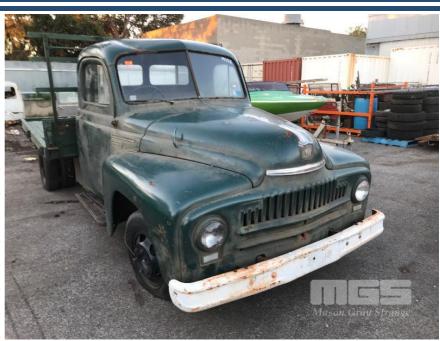

## CIRCA 1950'S INTERNATIONAL AL-130 RAT ROD VINTAGE TRAY TOP TRUCK

## **Asset Details**

Build Date:

Compliance:

Make: INTERNATIONAL

Model: AL-130

Variant: RAT ROD VINTAGE

Series:

Body Type: TRAY TOP TRUCK

**Engine Size:** 6 CYLINDER

Transmission: 4 SPEED MANUAL

Fuel Type: PETROL

Ext. Colour: GREEN

Int. Colour: BROWN VINYL

Doors: 2

Seats: 3

**Drive Type:** 

## **Features**

MODEL # AKL130 WB134 CHASSIS # 935 ORIGINAL BARN FIND CONDITION KEPT UNDER COVER PREVIOUSLY FAIR CONDITION FOR AGE RESTORATION REQUIRED