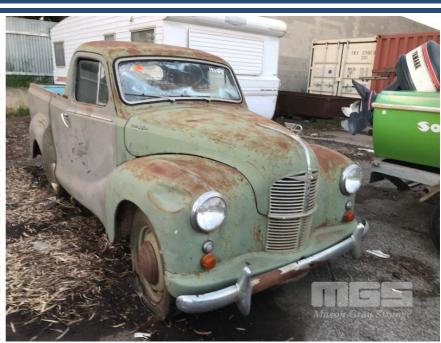

## **AUSTIN OF ENGLAND A40 UTILITY**

## **Asset Details**

**Build Date:** 

Compliance:

Make: AUSTIN OF ENGLAND

Model: A40

Variant:

Series:

**Body Type:** UTILITY

Engine Size: 4 CYLINDER

**Transmission:** 4 SPEED MANUAL

Fuel Type: PETROL

Ext. Colour: GREEN

Int. Colour: BEIGE VINYL

Doors: 2

Seats: 3

**Drive Type:** 

## **Features**

ORIGINAL BARN FIND CONDITION KEPT UNDER COVER PREVIOUSLY FAIR CONDITION FOR AGE RESTORATION REQUIRED