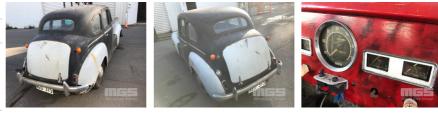

## **CIRCA 1940'S AUSTIN OF ENGLAND A40 SEDAN**

## **Asset Details**

| Build Date:   |                   |
|---------------|-------------------|
| Compliance:   |                   |
| Make:         | AUSTIN OF ENGLAND |
| Model:        | A40               |
| Variant:      |                   |
| Series:       |                   |
| Body Type:    | SEDAN             |
| Engine Size:  | 4 CYLINDER        |
| Transmission: | 4 SPEED MANUAL    |
| Fuel Type:    | PETROL            |
| Ext. Colour:  | BLACK/LIGHT BLUE  |
| Int. Colour:  | BEIGE VINYL       |
| Doors:        | 4                 |
| Seats:        | 5                 |
| Drive Type:   |                   |

## **Features**

SPARE WHEEL, ORIGINAL BARN FIND CONDITION KEPT UNDER COVER PREVIOUSLY FAIR CONDITION FOR AGE **RESTORATION REQUIRED**