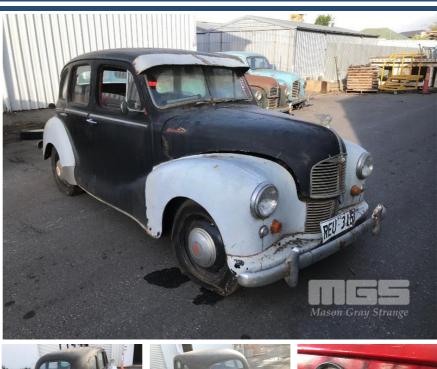

## **CIRCA 1940'S AUSTIN OF ENGLAND A40 SEDAN**

## **Asset Details**

| Build Date:   |                   |
|---------------|-------------------|
| Compliance:   |                   |
| Make:         | AUSTIN OF ENGLAND |
| Model:        | A40               |
| Variant:      |                   |
| Series:       |                   |
| Body Type:    | SEDAN             |
| Engine Size:  | 4 CYLINDER        |
| Transmission: | 4 SPEED MANUAL    |
| Fuel Type:    | PETROL            |
| Ext. Colour:  | BLACK/LIGHT BLUE  |
| Int. Colour:  | BEIGE VINYL       |
| Doors:        | 4                 |
| Seats:        | 5                 |
| Drive Type:   |                   |

## **Features**

SPARE WHEEL, ORIGINAL BARN FIND CONDITION KEPT UNDER COVER PREVIOUSLY FAIR CONDITION FOR AGE **RESTORATION REQUIRED**