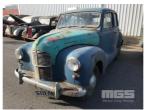

## **CIRCA 1940'S AUSTIN OF ENGLAND A40 SEDAN**

## **Asset Details**

Build Date:

Compliance:

Make: AUSTIN OF ENGLAND

Model: A40

Variant:

Series:

Body Type: SEDAN

Engine Size: 4 CYLINDER

Transmission: 4 SPEED MANUAL

Fuel Type: PETROL

Ext. Colour: GREEN/BLUE

Int. Colour: BEIGE VINYL

Doors: 4

Seats: 5

**Drive Type:** 

## **Features**

SPARE WHEEL, ORIGINAL BARN FIND CONDITION KEPT UNDER COVER PREVIOUSLY FAIR CONDITION FOR AGE RESTORATION REQUIRED