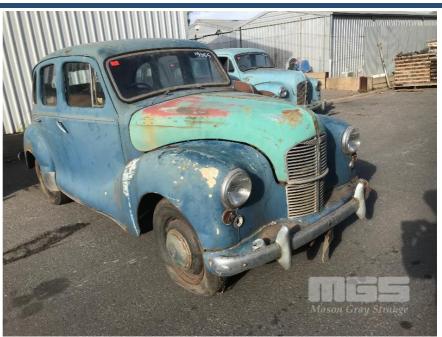

## **CIRCA 1940'S AUSTIN OF ENGLAND A40 SEDAN**

## **Asset Details**

Build Date:

Compliance:

Make: AUSTIN OF ENGLAND

Model: A40

Variant:

Series:

Body Type: SEDAN

Engine Size: 4 CYLINDER

Transmission: 4 SPEED MANUAL

Fuel Type: PETROL

Ext. Colour: GREEN/BLUE

Int. Colour: BEIGE VINYL

Doors: 4

Seats: 5

**Drive Type:** 

## **Features**

SPARE WHEEL, ORIGINAL BARN FIND CONDITION KEPT UNDER COVER PREVIOUSLY FAIR CONDITION FOR AGE RESTORATION REQUIRED