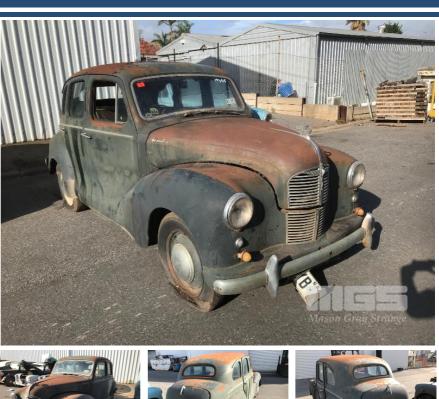

## **CIRCA 1940'S AUSTIN OF ENGLAND A40 SEDAN**

## **Features**

SPARE WHEEL, ORIGINAL BARN FIND CONDITION KEPT UNDER COVER PREVIOUSLY FAIR CONDITION FOR AGE **RESTORATION REQUIRED**