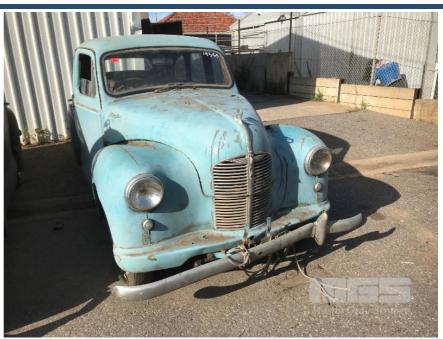

## **CIRCA 1940'S AUSTIN OF ENGLAND A40 SEDAN**

## **Asset Details**

**Build Date:** 

Compliance:

Make: AUSTIN

Model: A40

Variant:

Series:

Body Type: SEDAN

Engine Size: 4 CYLINDER

Transmission: 4 SPEED MANUAL

Fuel Type: PETROL

Ext. Colour: BLUE

Int. Colour: BEIGE VINYL

Doors: 4

Seats: 5

**Drive Type:** 

## **Features**

SPARE WHEEL, ORIGINAL BARN FIND CONDITION KEPT UNDER COVER PREVIOUSLY FAIR CONDITION FOR AGE RESTORATION REQUIRED