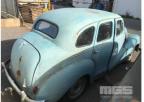

## **CIRCA 1940'S AUSTIN OF ENGLAND A40 SEDAN**

## **Asset Details**

**Build Date:** 

Compliance:

Make: AUSTIN

Model: A40

Variant:

Series:

Body Type: SEDAN

Engine Size: 4 CYLINDER

Transmission: 4 SPEED MANUAL

Fuel Type: PETROL

Ext. Colour: BLUE

Int. Colour: BEIGE VINYL

Doors: 4

Seats: 5

**Drive Type:** 

## **Features**

SPARE WHEEL, ORIGINAL BARN FIND CONDITION KEPT UNDER COVER PREVIOUSLY FAIR CONDITION FOR AGE RESTORATION REQUIRED