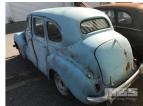

## **CIRCA 1940'S AUSTIN OF ENGLAND A40 SEDAN**

## **Asset Details**

**Build Date:** 

Compliance:

Make: AUSTIN

Model: A40

Variant:

Series:

Body Type: SEDAN

Engine Size: 4 CYLINDER

Transmission: 4 SPEED MANUAL

Fuel Type: PETROL

Ext. Colour: BLUE

Int. Colour: BEIGE VINYL

Doors: 4

Seats: 5

**Drive Type:** 

## **Features**

SPARE WHEEL, ORIGINAL BARN FIND CONDITION KEPT UNDER COVER PREVIOUSLY FAIR CONDITION FOR AGE RESTORATION REQUIRED