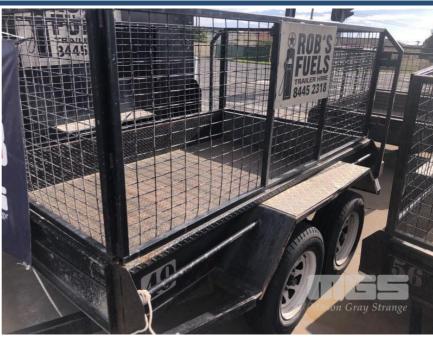

## **MODERN TRAILERS 8x5' DUAL AXLE CAGE TRAILER**

## **Asset Details**

| <b>Build Date:</b> |                 |  |  |
|--------------------|-----------------|--|--|
| Make:              | MODERN TRAILERS |  |  |
| Length:            | 8x5'            |  |  |
| Sub Cat:           |                 |  |  |
| Axle Config:       | DUAL AXLE       |  |  |
| Body Type:         | CAGE TRAILER    |  |  |
| Model:             |                 |  |  |
| ATM:               |                 |  |  |
| Volume:            |                 |  |  |
| Rating:            |                 |  |  |
| Suspension:        |                 |  |  |
| Axle Type:         |                 |  |  |
| Rim Type:          |                 |  |  |
| Tyre Size:         |                 |  |  |
| Brakes:            |                 |  |  |
| Coupling:          |                 |  |  |