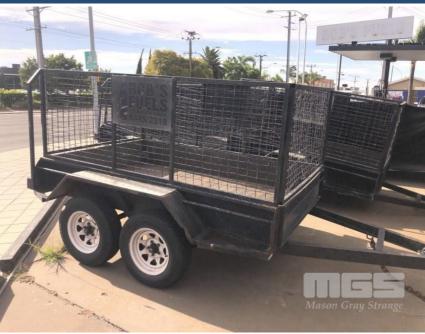

## **MODERN TRAILERS 8x5' DUAL AXLE CAGE TRAILER**

## **Asset Details**

| Build Date:  |                 |
|--------------|-----------------|
| Make:        | MODERN TRAILERS |
| Length:      | 8x5'            |
| Sub Cat:     |                 |
| Axle Config: | DUAL AXLE       |
| Body Type:   | CAGE TRAILER    |
| Model:       |                 |
| ATM:         |                 |
| Volume:      |                 |
| Rating:      |                 |
| Suspension:  |                 |
| Axle Type:   |                 |
| Rim Type:    |                 |

## **Features**

Tyre Size: Brakes:

Coupling:

CAP: 1,990kg

MINOR DRAWER BAR DAMAGE