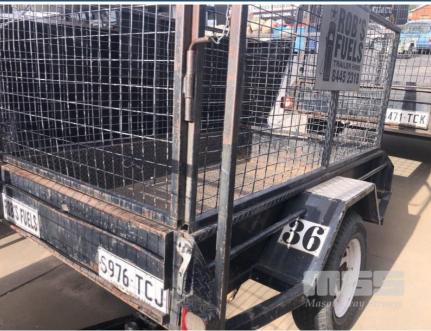

## **MODERN TRAILERS 7x4' CAGE TRAILER**

## **Asset Details**

| <b>Build Date:</b> |                 |  |  |
|--------------------|-----------------|--|--|
| Make:              | MODERN TRAILERS |  |  |
| Length:            | 7x4'            |  |  |
| Sub Cat:           |                 |  |  |
| Axle Config:       |                 |  |  |
| Body Type:         | CAGE TRAILER    |  |  |
| Model:             |                 |  |  |
| ATM:               |                 |  |  |
| Volume:            |                 |  |  |
| Rating:            |                 |  |  |
| Suspension:        |                 |  |  |
| Axle Type:         |                 |  |  |
| Rim Type:          |                 |  |  |
| Tyre Size:         |                 |  |  |

## **Asset Identification**

| Rego:     | S976 TCJ | State: | Expiry:           | Papers:           |
|-----------|----------|--------|-------------------|-------------------|
| Plant No: |          |        | VIN / Chassis:    | 6N4MODERNCTC83460 |
| S/N:      |          |        | <b>Hubometer:</b> |                   |