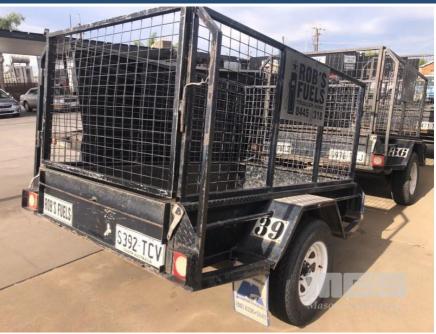

## **MODERN TRAILERS 7x4' SINGLE AXLE CAGE TRAILER**

## **Asset Details**

| Build Date:  |                 |
|--------------|-----------------|
| Make:        | MODERN TRAILERS |
| Length:      | 7x4'            |
| Sub Cat:     |                 |
| Axle Config: | SINGLE AXLE     |
| Body Type:   | CAGE TRAILER    |
| Model:       |                 |
| ATM:         |                 |
| Volume:      |                 |
| Rating:      |                 |
| Suspension:  |                 |
| Axle Type:   |                 |
| Rim Type:    |                 |
| Tyre Size:   |                 |
| Brakes:      |                 |
|              |                 |

## **Asset Identification**

| Rego:     | S392 TCV | State: | Expiry:           | Papers:           |
|-----------|----------|--------|-------------------|-------------------|
| Plant No: |          |        | VIN / Chassis:    | 6N4MODERNCTC84327 |
| S/N:      |          |        | <b>Hubometer:</b> |                   |