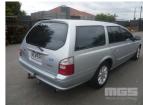

# 2000 FORD FALCON AU II STATION WAGON

# **Asset Details**

2000 **Build Date:** Compliance: **FORD** Make: **FALCON** Model: AU II Variant: Series: **Body Type:** STATION WAGON 6CYL **Engine Size: Transmission: 4 SPEED AUTOMATIC Fuel Type: PETROL** Ext. Colour: **SILVER** GREY CLOTH/VINYL Int. Colour: 5 Doors:

#### **Asset Identification**

5

| Odometer:         | 363,519 KM        | Rego: | WLW-699 | State: | SA  | Expiry:        | 28/02/2022 |
|-------------------|-------------------|-------|---------|--------|-----|----------------|------------|
| VIN:              | 6FPAAAJGWAYY90222 |       |         | PIN:   |     |                |            |
| <b>Engine No:</b> | JGWAYY90222       |       |         | Hours: |     |                |            |
| Papers:           | YES               | Keys: | 1       | Books: | YES | Service Books: | NO         |