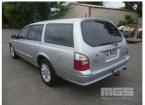

# 2000 FORD FALCON AU II STATION WAGON

# **Asset Details**

2000 **Build Date:** Compliance: **FORD** Make: **FALCON** Model: AU II Variant: Series: **Body Type:** STATION WAGON 6CYL **Engine Size: Transmission: 4 SPEED AUTOMATIC Fuel Type: PETROL** Ext. Colour: **SILVER** GREY CLOTH/VINYL Int. Colour: 5 Doors:

#### **Asset Identification**

5

| Odometer:         | 363,519 KM        | Rego: | WLW-699 | State: | SA  | Expiry:        | 28/02/2022 |
|-------------------|-------------------|-------|---------|--------|-----|----------------|------------|
| VIN:              | 6FPAAAJGWAYY90222 |       |         | PIN:   |     |                |            |
| <b>Engine No:</b> | JGWAYY90222       |       |         | Hours: |     |                |            |
| Papers:           | YES               | Keys: | 1       | Books: | YES | Service Books: | NO         |