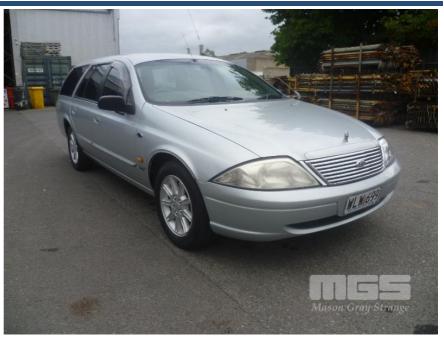

# 2000 FORD FALCON AU II STATION WAGON

# **Asset Details**

2000 **Build Date:** Compliance: **FORD** Make: **FALCON** Model: AU II Variant: Series: **Body Type:** STATION WAGON 6CYL **Engine Size: Transmission: 4 SPEED AUTOMATIC Fuel Type: PETROL** Ext. Colour: **SILVER** GREY CLOTH/VINYL Int. Colour: 5 Doors:

#### **Asset Identification**

5

| Odometer:         | 363,519 KM        | Rego: | WLW-699 | State: | SA  | Expiry:        | 28/02/2022 |
|-------------------|-------------------|-------|---------|--------|-----|----------------|------------|
| VIN:              | 6FPAAAJGWAYY90222 |       |         | PIN:   |     |                |            |
| <b>Engine No:</b> | JGWAYY90222       |       |         | Hours: |     |                |            |
| Papers:           | YES               | Keys: | 1       | Books: | YES | Service Books: | NO         |