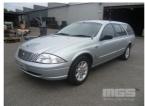

# 2000 FORD FALCON AU II STATION WAGON

# **Asset Details**

2000 **Build Date:** Compliance: **FORD** Make: **FALCON** Model: AU II Variant: Series: **Body Type:** STATION WAGON 6CYL **Engine Size: Transmission: 4 SPEED AUTOMATIC Fuel Type: PETROL** Ext. Colour: **SILVER** GREY CLOTH/VINYL Int. Colour: 5 Doors:

#### **Asset Identification**

5

| Odometer:         | 363,519 KM        | Rego: | WLW-699 | State: | SA  | Expiry:        | 28/02/2022 |
|-------------------|-------------------|-------|---------|--------|-----|----------------|------------|
| VIN:              | 6FPAAAJGWAYY90222 |       |         | PIN:   |     |                |            |
| <b>Engine No:</b> | JGWAYY90222       |       |         | Hours: |     |                |            |
| Papers:           | YES               | Keys: | 1       | Books: | YES | Service Books: | NO         |