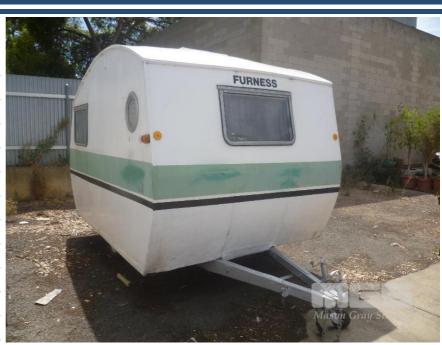

## **CIRCA 1940'S FURNESS 10.3' SINGLE AXLE CARAVAN**

## **Asset Details**

**Build Date:** 

Make: FURNESS

**Length:** 10.3'

**Sub Cat:** 

Axle Config: SINGLE AXLE

**Body Type:** CARAVAN

Model:

## **Features**

WHITE/GREEN DUCO BALL HITCH 2 x BEDS, WARDROBE & CUPBOARDS WITH SMALL KITCHEN AREA, SPARE WHEEL, JOCKEY WHEEL & 2 x CHASSIS STANDS