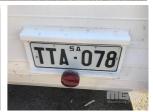

## Asset Identification

| Odometer:         |    | Rego: | TTA078 | State: |    | Expiry:        |    |
|-------------------|----|-------|--------|--------|----|----------------|----|
| VIN:              |    |       |        | PIN:   |    |                |    |
| <b>Engine No:</b> |    |       |        | Hours: |    |                |    |
| Papers:           | NO | Keys: | 1      | Books: | NO | Service Books: | NO |