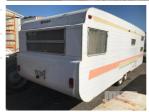

## 1979 `FRANKLIN STATESMAN 24 FOOT CARAVAN

## **Asset Details** 1979 **Build Date:** Compliance: Make: `FRANKLIN Model: **STATESMAN** 24 FOOT CARAVAN Variant: Series: **Body Type: Engine Size: Transmission: Fuel Type:** WHITE Ext. Colour: WOODGRAIN, GREEN & Int. Colour:

## **Features**

Doors: Seats:

**Drive Type:** 

DUEL AXLE, TWIN DOOR ACCESS, WOODGRAIN & GREEN CABINETRY, MID CENTURY DECOR, 3 WAY REFRIGERATOR GAS STOVE & COOKTOP, 2 BEDROOM WITH CONCERTINA FABRIC DOORS, SINGLE BUNK BEDS & DOUBLE BED, MICROWAVE, ANNEX, FIRE EXTINGUIHER, GAS BOTTLE & CRADLE, TRAILER BRAKES, 9 X WINDOWS INC FRONT & REAR TO BEDROOMS, EXTERNAL LIGHTING, WATER & POWER INLET