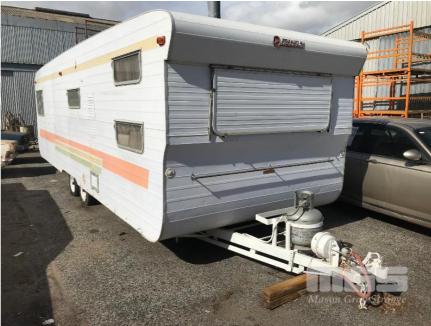

## 1979 `FRANKLIN STATESMAN 24 FOOT CARAVAN

## **Asset Details** 1979 **Build Date:** Compliance: Make: `FRANKLIN Model: **STATESMAN** 24 FOOT CARAVAN Variant: Series: **Body Type: Engine Size: Transmission: Fuel Type:** WHITE Ext. Colour: WOODGRAIN, GREEN & Int. Colour:

## **Features**

Doors: Seats:

**Drive Type:** 

DUEL AXLE, TWIN DOOR ACCESS, WOODGRAIN & GREEN CABINETRY, MID CENTURY DECOR, 3 WAY REFRIGERATOR GAS STOVE & COOKTOP, 2 BEDROOM WITH CONCERTINA FABRIC DOORS, SINGLE BUNK BEDS & DOUBLE BED, MICROWAVE, ANNEX, FIRE EXTINGUIHER, GAS BOTTLE & CRADLE, TRAILER BRAKES, 9 X WINDOWS INC FRONT & REAR TO BEDROOMS, EXTERNAL LIGHTING, WATER & POWER INLET