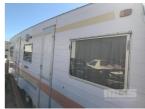

## 1979 `FRANKLIN STATESMAN 24 FOOT CARAVAN

## **Asset Details** 1979 **Build Date:** Compliance: Make: `FRANKLIN Model: **STATESMAN** 24 FOOT CARAVAN Variant: Series: **Body Type: Engine Size: Transmission: Fuel Type:** WHITE Ext. Colour: WOODGRAIN, GREEN & Int. Colour:

## **Features**

Doors: Seats:

**Drive Type:** 

DUEL AXLE, TWIN DOOR ACCESS, WOODGRAIN & GREEN CABINETRY, MID CENTURY DECOR, 3 WAY REFRIGERATOR GAS STOVE & COOKTOP, 2 BEDROOM WITH CONCERTINA FABRIC DOORS, SINGLE BUNK BEDS & DOUBLE BED, MICROWAVE, ANNEX, FIRE EXTINGUIHER, GAS BOTTLE & CRADLE, TRAILER BRAKES, 9 X WINDOWS INC FRONT & REAR TO BEDROOMS, EXTERNAL LIGHTING, WATER & POWER INLET