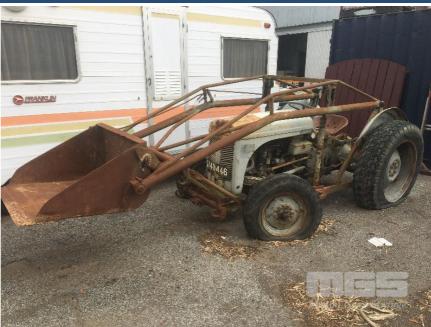

## **FERGUSON TEA20 TRACTOR**

## **Asset Details Build Date:** Compliance: **FERGUSON** Make: Model: TEA20 TRACTOR Variant: Series: **Body Type:** 4 CYLINDER **Engine Size: Transmission: Fuel Type:** Ext. Colour: **PETROL** Int. Colour: Doors: Seats:

## **Features**

**Drive Type:** 

VANGAURD PETROL, FRONT END LOADER ATTATCHMENT, ORIGINAL BARN FIND CONDITION