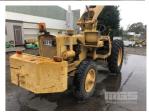

## **CHAMBERLAIN CHAMPION TRACTOR CRANE**

## **Features**

MRC 3T - 1.5T AT BOOM DIESEL, 4 CYLINDER (FRONT TYRES AS NEW)