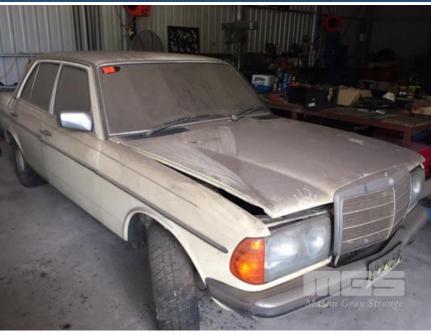

## 1983 MERCEDES BENZ 300D SEDAN

## **Asset Details**

Build Date: 3/1983

Compliance:

Make: MERCEDES BENZ

Model: 300D

Variant:

Series:

Body Type: SEDAN

Engine Size: 5 CYLINDER

**Transmission:** 

Fuel Type: DIESEL

Ext. Colour: CREAM DUCO

Int. Colour: TAN

Doors:

Seats:

**Drive Type:** 