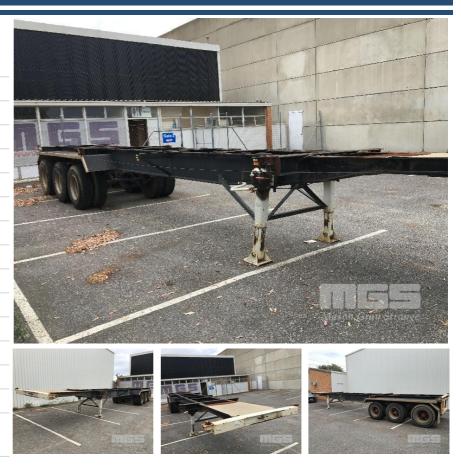

## **1978 FREIGHTER 40' TRIAXLE SKEL SEMI TRAILER**

## **Features**

GTM: 20,000kg MASS: 5000kg SPRING SUSPENSION SPIDER HUBS 2 WAY CONTAINER PINS TYRES: AVERAGE (NO COMPLIANCE PLATE)