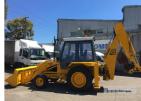

## 1989 JCB CX3 BACKHOE/FRONT END LOADER

## **Features**

FITTED WITH 4 IN 1 BUCKET, 2230mm (W), TRENCHING BUCKET, 200mm (W) GP BUCKET, 400mm (W) HYDRAULIC AUGER DRIVE UNIT & QUICK HITCH TO SUIT WITH 300 & 400mm DIAMETER AUGERS

**KEY #2**