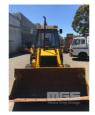

## 1989 JCB CX3 BACKHOE/FRONT END LOADER

## **Features**

FITTED WITH 4 IN 1 BUCKET, 2230mm (W), TRENCHING BUCKET, 200mm (W) GP BUCKET, 400mm (W) HYDRAULIC AUGER DRIVE UNIT & QUICK HITCH TO SUIT WITH 300 & 400mm DIAMETER AUGERS

**KEY #2**