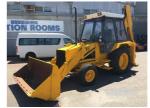

## 1989 JCB CX3 BACKHOE/FRONT END LOADER

## **Features**

FITTED WITH 4 IN 1 BUCKET, 2230mm (W), TRENCHING BUCKET, 200mm (W) GP BUCKET, 400mm (W) HYDRAULIC AUGER DRIVE UNIT & QUICK HITCH TO SUIT WITH 300 & 400mm DIAMETER AUGERS

**KEY #2**