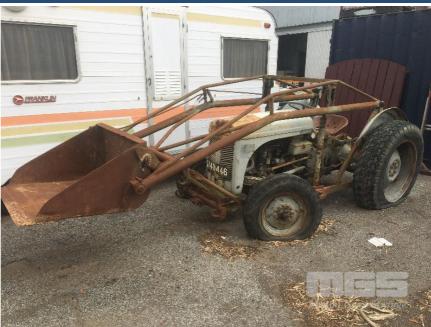

## **FERGUSON TEA20 TRACTOR**

| Asset Details |               |  |  |  |
|---------------|---------------|--|--|--|
| Build Date:   | l l           |  |  |  |
| Compliance:   |               |  |  |  |
| Make:         | FERGUSON      |  |  |  |
| Model:        | TEA20 TRACTOR |  |  |  |
| Variant:      |               |  |  |  |
| Series:       |               |  |  |  |
| Body Type:    |               |  |  |  |
| Engine Size:  | 4 CYLINDER    |  |  |  |
| Transmission: |               |  |  |  |
| Fuel Type:    |               |  |  |  |
| Ext. Colour:  |               |  |  |  |
| Int. Colour:  | PETROL        |  |  |  |
| Doors:        | North         |  |  |  |
| Seats:        |               |  |  |  |

## **Features**

**Drive Type:** 

VANGAURD PETROL, FRONT END LOADER ATTATCHMENT, ORIGINAL BARN FIND CONDITION