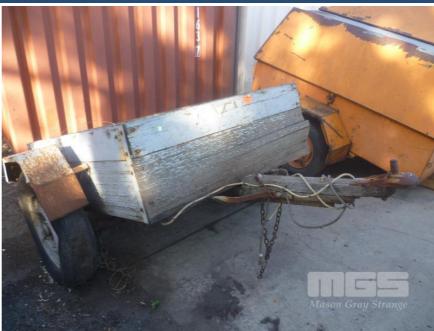

## **VINTAGE TIMBER TRAILER**

| Asset Details      |                        |  |  |  |  |  |
|--------------------|------------------------|--|--|--|--|--|
| <b>Build Date:</b> |                        |  |  |  |  |  |
| Compliance:        |                        |  |  |  |  |  |
| Make:              | VINTAGE TIMBER TRAILER |  |  |  |  |  |
| Model:             |                        |  |  |  |  |  |
| Variant:           |                        |  |  |  |  |  |
| Series:            |                        |  |  |  |  |  |
| Body Type:         |                        |  |  |  |  |  |
| Engine Size:       |                        |  |  |  |  |  |
| Transmission:      |                        |  |  |  |  |  |
| Fuel Type:         |                        |  |  |  |  |  |
| Ext. Colour:       |                        |  |  |  |  |  |
| Int. Colour:       |                        |  |  |  |  |  |
| Doors:             |                        |  |  |  |  |  |
| Seats:             |                        |  |  |  |  |  |
|                    |                        |  |  |  |  |  |

## **Features**

**Drive Type:** 

SINGLE AXLE, WITH TIMBER SIDES, FLOOR & DRAW BAR