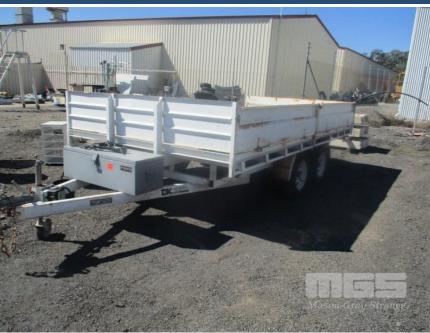

## **2011 14' x 7'6" TANDEM AXLE TRAILER**

## **Asset Details**

Build Date: 2011

Make:

**Length:** 14' x 7'6"

**Sub Cat:** 

**Axle Config:** 

Body Type: TANDEM AXLE TRAILER

Model: DK

## **Features**

WITH DROP SIDES & ALUMINIUM LOADING RAMPS GTM: 1999kg ELECTRIC BREAKAWAY SYSTEM TOOLBOX JOCKEY WHEEL