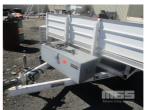

## **2011 14' x 7'6" TANDEM AXLE TRAILER**

## **Asset Details**

Build Date: 2011

Make:

**Length:** 14' x 7'6"

**Sub Cat:** 

**Axle Config:** 

Body Type: TANDEM AXLE TRAILER

Model: DK

## **Features**

WITH DROP SIDES & ALUMINIUM LOADING RAMPS GTM: 1999kg ELECTRIC BREAKAWAY SYSTEM TOOLBOX JOCKEY WHEEL