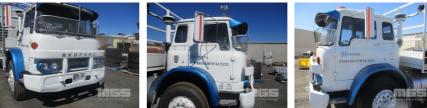

## **1972 BEDFORD KH 24' BEAVER TAIL TRAY TRUCK**

## **Features**

FULLY REGISTERED/ROADWORTHY TANDEM LOADING RAMPS 6V53 ROAD RANGER GEARBOX WITH STEEL TRAY EXTENSION

This asset report has been based purely on an external walk around. There may be other damage, mechanical issues or body blemishes that are not contained within this report. It is the buyers responsibility to inspect the asset. The report is intended as a guide only and no guarantee or warranty whatsoever is made as to the accuracy of the information contained within. Page 1 of 1