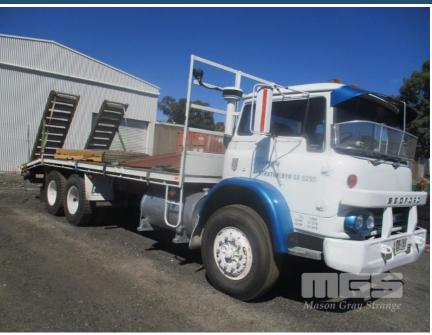

## **1972 BEDFORD KH 24' BEAVER TAIL TRAY TRUCK**

## **Features**

FULLY REGISTERED/ROADWORTHY TANDEM LOADING RAMPS 6V53 ROAD RANGER GEARBOX WITH STEEL TRAY EXTENSION

This asset report has been based purely on an external walk around. There may be other damage, mechanical issues or body blemishes that are not contained within this report. It is the buyers responsibility to inspect the asset. The report is intended as a guide only and no guarantee or warranty whatsoever is made as to the accuracy of the information contained within. Page 1 of 1