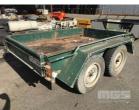

## **8x5' TANDEM AXLE TRAILER**

## **Features**

CHECKER PLATE STEEL
BALL HITCH
HINGED FRONT & REAR GATES
BRAKES,
JOCKEY WHEEL, SPARE WHEEL
TYRES: 205R16 IN AVERAGE CONDITION
(HAS SOME RUST HOLES)