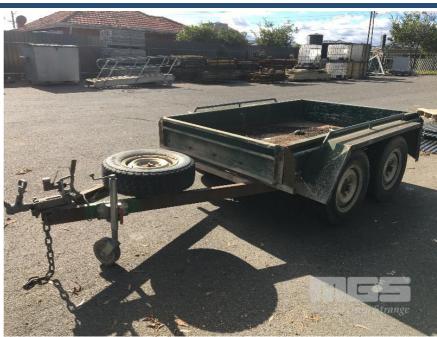

## **8x5' TANDEM AXLE TRAILER**

## **Features**

CHECKER PLATE STEEL
BALL HITCH
HINGED FRONT & REAR GATES
BRAKES,
JOCKEY WHEEL, SPARE WHEEL
TYRES: 205R16 IN AVERAGE CONDITION
(HAS SOME RUST HOLES)