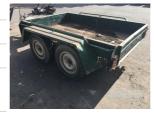

## **8x5' TANDEM AXLE TRAILER**

## **Features**

CHECKER PLATE STEEL
BALL HITCH
HINGED FRONT & REAR GATES
BRAKES,
JOCKEY WHEEL, SPARE WHEEL
TYRES: 205R16 IN AVERAGE CONDITION
(HAS SOME RUST HOLES)