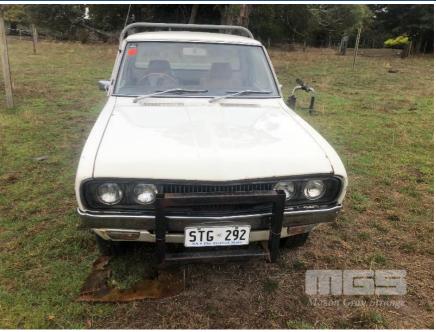

### **Asset Details**

**Build Date:** 11/1979 Compliance: DATSUN Make: 1500 Model: Variant: Series: **Body Type:** UTE 4 CYLINDER 1500cc **Engine Size: Transmission: 4 SPEED MANUAL Fuel Type: PETROL** WHITE Ext. Colour: Int. Colour: 2 Doors: 2 Seats: **RWD Drive Type:** 

### **Asset Identification**

| Odometer:         |     | Rego: | STG292 | State: | SA | Expiry:        |    |
|-------------------|-----|-------|--------|--------|----|----------------|----|
| VIN:              |     |       |        | PIN:   |    |                |    |
| <b>Engine No:</b> |     |       |        | Hours: |    |                |    |
| Papers:           | YES | Keys: | 1      | Books: | NO | Service Books: | NO |

## **Features**

SPARE WHEEL, TOW BAR, HYDRAULIC TILT ALLOY TRAY, 1700 x 1600mm, FRONT PUSH BAR, RECENTLY REPLACED ALTERNATOR & REGULATOR, GOOD TYRES