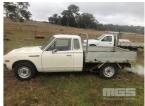

### **Asset Details**

**Build Date:** 11/1979 Compliance: DATSUN Make: 1500 Model: Variant: Series: **Body Type:** UTE 4 CYLINDER 1500cc **Engine Size: Transmission: 4 SPEED MANUAL Fuel Type: PETROL** WHITE Ext. Colour: Int. Colour: 2 Doors: 2 Seats: **RWD Drive Type:** 

## **Features**

SPARE WHEEL, TOW BAR, HYDRAULIC TILT ALLOY TRAY, 1700 x 1600mm, FRONT PUSH BAR, RECENTLY REPLACED ALTERNATOR & REGULATOR, GOOD TYRES