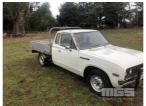

### **Asset Details**

**Build Date:** 11/1979 Compliance: DATSUN Make: 1500 Model: Variant: Series: **Body Type:** UTE 4 CYLINDER 1500cc **Engine Size: Transmission: 4 SPEED MANUAL Fuel Type: PETROL** WHITE Ext. Colour: Int. Colour: 2 Doors: 2 Seats: **RWD Drive Type:** 

## **Features**

SPARE WHEEL, TOW BAR, HYDRAULIC TILT ALLOY TRAY, 1700 x 1600mm, FRONT PUSH BAR, RECENTLY REPLACED ALTERNATOR & REGULATOR, GOOD TYRES