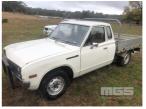

### **Asset Details**

**Build Date:** 11/1979 Compliance: DATSUN Make: 1500 Model: Variant: Series: **Body Type:** UTE 4 CYLINDER 1500cc **Engine Size: Transmission: 4 SPEED MANUAL Fuel Type: PETROL** WHITE Ext. Colour: Int. Colour: 2 Doors: 2 Seats: **RWD Drive Type:** 

## **Features**

SPARE WHEEL, TOW BAR, HYDRAULIC TILT ALLOY TRAY, 1700 x 1600mm, FRONT PUSH BAR, RECENTLY REPLACED ALTERNATOR & REGULATOR, GOOD TYRES