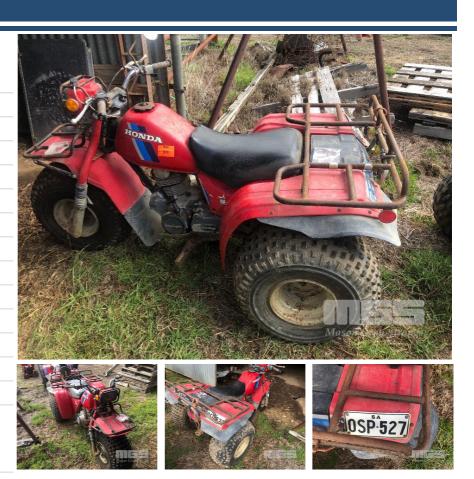

## HONDA ATC200 TRIKE

## **Asset Details**

| Build Date:   |        |
|---------------|--------|
| Compliance:   |        |
| Make:         | HONDA  |
| Model:        | ATC200 |
| Variant:      |        |
| Series:       |        |
| Body Type:    | TRIKE  |
| Engine Size:  |        |
| Transmission: |        |
| Fuel Type:    |        |
| Ext. Colour:  |        |
| Int. Colour:  |        |
| Doors:        |        |
| Seats:        |        |
| Drive Type:   |        |

## **Asset Identification**

| Odometer:  |     | Rego: |   | State: | SA | Expiry:        |    |
|------------|-----|-------|---|--------|----|----------------|----|
| VIN:       |     |       |   | PIN:   |    |                |    |
| Engine No: |     |       |   | Hours: |    |                |    |
| Papers:    | YES | Keys: | 1 | Books: | NO | Service Books: | NO |