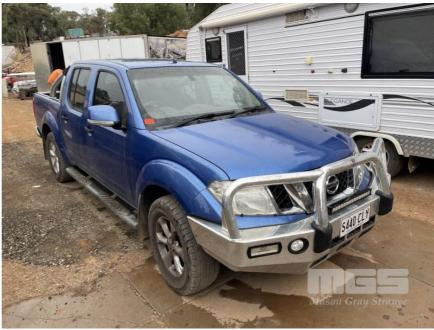

## 2012 NISSAN NAVARA D4D DUAL CAB UTILITY 4x4

## **Asset Details**

Build Date: 2012

Compliance:

Make: NISSAN

Model: NAVARA D4D

Variant:

Series:

Body Type: DUAL CAB UTILITY

**Engine Size:** 

Transmission: 6 SPEED MANUAL

TRANSMISSION

Fuel Type: DIESEL

**Ext. Colour:** 

Int. Colour:

Doors: Seats:

**Drive Type:** 4x4

## **Asset Identification**

| Odometer:         | 301,876kms<br>SHOWING | Rego:    | State: | Expiry:        |  |
|-------------------|-----------------------|----------|--------|----------------|--|
| VIN:              | VSKCVND4D/            | A0462291 | PIN:   |                |  |
| <b>Engine No:</b> |                       |          | Hours: |                |  |
| Papers:           |                       | Keys:    | Books: | Service Books: |  |