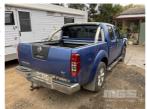

## 2012 NISSAN NAVARA D4D DUAL CAB UTILITY 4x4

## **Asset Details**

Build Date: 2012

Compliance:

Make: NISSAN

Model: NAVARA D4D

Variant:

Series:

Body Type: DUAL CAB UTILITY

**Engine Size:** 

Transmission: 6 SPEED MANUAL

TRANSMISSION

Fuel Type: DIESEL

**Ext. Colour:** 

Int. Colour:

Doors: Seats:

**Drive Type:** 4x4

## **Asset Identification**

| Odometer:         | 301,876kms<br>SHOWING | Rego:    | State: | Expiry:        |  |
|-------------------|-----------------------|----------|--------|----------------|--|
| VIN:              | VSKCVND4D/            | A0462291 | PIN:   |                |  |
| <b>Engine No:</b> |                       |          | Hours: |                |  |
| Papers:           |                       | Keys:    | Books: | Service Books: |  |