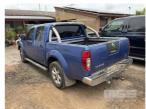

## 2012 NISSAN NAVARA D4D DUAL CAB UTILITY 4x4

## **Asset Details**

Build Date: 2012

Compliance:

Make: NISSAN

Model: NAVARA D4D

Variant:

Series:

Body Type: DUAL CAB UTILITY

**Engine Size:** 

Transmission: 6 SPEED MANUAL

TRANSMISSION

Fuel Type: DIESEL

**Ext. Colour:** 

Int. Colour:

Doors: Seats:

**Drive Type:** 4x4

## **Asset Identification**

| Odometer:         | 301,876kms<br>SHOWING | Rego:    | State: | Expiry:        |  |
|-------------------|-----------------------|----------|--------|----------------|--|
| VIN:              | VSKCVND4D/            | A0462291 | PIN:   |                |  |
| <b>Engine No:</b> |                       |          | Hours: |                |  |
| Papers:           |                       | Keys:    | Books: | Service Books: |  |