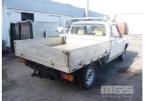

370-378 Torrens Road (via Bollen St), KILKENNY SA 5009



# 1979 DATSUN 1500 UTILITY ALUMINIUM TILT TRAY RWD

## **Asset Details**

**Build Date:** 1979

Compliance:

DATSUN Make:

Model: 1500

UTILITY Variant:

**ALUMINIUM TILT TRAY** Series:

**Body Type:** 

4 CYL **Engine Size:** 

**Transmission:** 4 SPEED MANUAL

**Fuel Type: PETROL** 

Ext. Colour: WHITE

**GREY VINYL** Int. Colour:

2 Doors:

2 Seats:

**RWD Drive Type:** 









#### **Asset Identification**

| Odometer:         | 39,798<br>INDICATED | Rego: | STG292 | State: | SA | Expiry:        | 12/07/2022 |
|-------------------|---------------------|-------|--------|--------|----|----------------|------------|
| VIN:              | NOT RECORDED        |       |        | PIN:   |    |                |            |
| <b>Engine No:</b> | J15388095           |       |        | Hours: |    |                |            |
| Papers:           | YES                 | Keys: | 1      | Books: | NO | Service Books: | NO         |

# **Features**

SPARE WHEEL, TOW BAR, HYDRAULIC TILT TRAY

## Condition

| Location                   | Damage |
|----------------------------|--------|
| FRONT PASSENGER SIDE GUARD | DENTED |
| SEATS                      | RIPS   |
| REAR