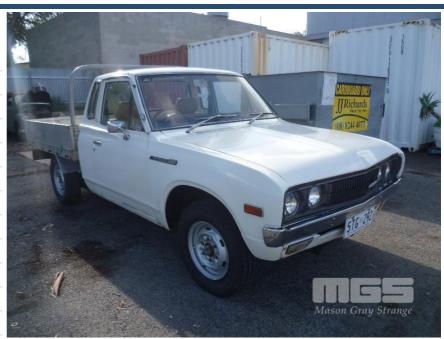

# 1979 DATSUN 1500 UTILITY ALUMINIUM TILT TRAY RWD

## **Asset Details**

**Build Date:** 1979

Compliance:

DATSUN Make:

Model: 1500

UTILITY Variant:

**ALUMINIUM TILT TRAY** Series:

**Body Type:** 

4 CYL **Engine Size:** 

**Transmission:** 4 SPEED MANUAL

**Fuel Type: PETROL** 

Ext. Colour: WHITE

**GREY VINYL** Int. Colour:

2 Doors:

2 Seats:

**RWD Drive Type:** 

#### **Asset Identification**

| Odometer:         | 39,798<br>INDICATED | Rego: | STG292 | State: | SA | Expiry:        | 12/07/2022 |
|-------------------|---------------------|-------|--------|--------|----|----------------|------------|
| VIN:              | NOT RECORDED        |       |        | PIN:   |    |                |            |
| <b>Engine No:</b> | J15388095           |       |        | Hours: |    |                |            |
| Papers:           | YES                 | Keys: | 1      | Books: | NO | Service Books: | NO         |