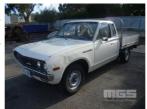

# 1979 DATSUN 1500 UTILITY ALUMINIUM TILT TRAY RWD

## **Asset Details**

**Build Date:** 1979

Compliance:

DATSUN Make:

Model: 1500

UTILITY Variant:

**ALUMINIUM TILT TRAY** Series:

**Body Type:** 

4 CYL **Engine Size:** 

**Transmission:** 4 SPEED MANUAL

**Fuel Type: PETROL** 

Ext. Colour: WHITE

**GREY VINYL** Int. Colour:

2 Doors:

2 Seats:

**RWD Drive Type:** 