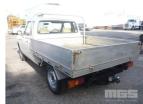

# **Features**

SPARE WHEEL, TOW BAR, HYDRAULIC TILT TRAY

## Condition

| Location                   | Damage |
|----------------------------|--------|
| FRONT PASSENGER SIDE GUARD | DENTED |
| SEATS                      | RIPS   |
| REAR WINDOW                | CRACK  |