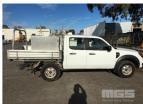

# 2010 FORD 1W4 DUAL CAB TRAYTOP UTILITY 4x2

### **Asset Details**

| Build Date:   | 4/2010                              |
|---------------|-------------------------------------|
| Compliance:   | 5/2010                              |
| Make:         | FORD                                |
| Model:        | 1W4                                 |
| Variant:      |                                     |
| Series:       |                                     |
| Body Type:    | DUAL CAB TRAYTOP<br>UTILITY         |
| Engine Size:  | DURATORQ 4 CYLINDER<br>TURBO DIESEL |
| Transmission: | 5 SPEED MANUAL<br>TRANSMISSION      |
| Fuel Type:    |                                     |
| Ext. Colour:  | WHITE DUCO                          |
| Int. Colour:  | BLACK/GREY                          |
| Doors:        | 4                                   |
| Seats:        | 5                                   |
| Drive Type:   | 4x2                                 |

### **Features**

AIR BAG, AIR CON, ALLOY TRAY, CARGO BARRIER, CENTRAL LOCKING, CRUISE CONTROL, IMMOBILISER, LADDER RACK, POWER WINDOWS, SPARE WHEEL, TOOL BOX, TOW BAR, 2 WAY RADIO

KEY #16