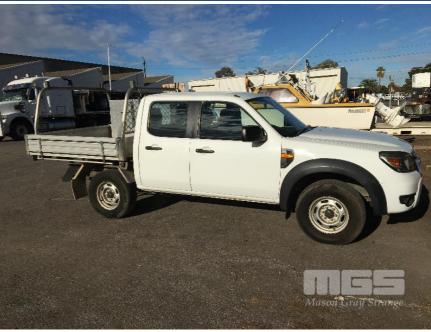

# 2010 FORD 1W4 DUAL CAB TRAYTOP UTILITY 4x2

### **Asset Details**

| Build Date:   | 4/2010                              |
|---------------|-------------------------------------|
| Compliance:   | 5/2010                              |
| Make:         | FORD                                |
| Model:        | 1W4                                 |
| Variant:      |                                     |
| Series:       |                                     |
| Body Type:    | DUAL CAB TRAYTOP<br>UTILITY         |
| Engine Size:  | DURATORQ 4 CYLINDER<br>TURBO DIESEL |
| Transmission: | 5 SPEED MANUAL<br>TRANSMISSION      |
| Fuel Type:    |                                     |
| Ext. Colour:  | WHITE DUCO                          |
| Int. Colour:  | BLACK/GREY                          |
| Doors:        | 4                                   |
| Seats:        | 5                                   |
| Drive Type:   | 4x2                                 |

### **Features**

AIR BAG, AIR CON, ALLOY TRAY, CARGO BARRIER, CENTRAL LOCKING, CRUISE CONTROL, IMMOBILISER, LADDER RACK, POWER WINDOWS, SPARE WHEEL, TOOL BOX, TOW BAR, 2 WAY RADIO

KEY #16