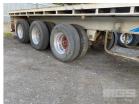

**ATM:** 38,000kg

Volume:

Rating: B DOUBLE

Suspension: AIRBAG SUSPENSION

**Axle Type:** 

Rim Type: SPIDER RIMS

**Tyre Size:** 11R22.5

Brakes: DRUM BRAKES