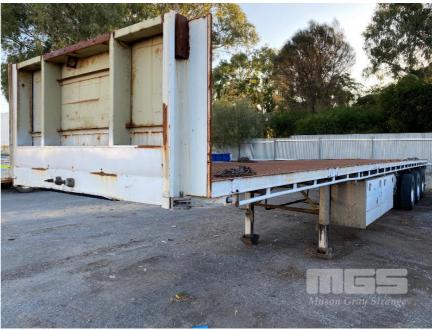

## 03 / 2004 MAXITRANS ST3 44' TRI AXLE FLAT TOP SEMI TRAILER

## **Asset Details**

Build Date: 3/2004

Make: MAXITRANS ST3

Length: 44'

**Sub Cat:** 

Axle Config: TRI AXLE

**Body Type:** FLAT TOP SEMI TRAILER

Model:

**ATM:** 38,000kg

Volume:

Rating: B DOUBLE

Suspension: AIRBAG SUSPENSION

**Axle Type:** 

Rim Type: SPIDER RIMS

**Tyre Size:** 11R22.5

Brakes: DRUM BRAKES

## **Features**

RINGFEEDER, 2 x UNDER TRAY TOOL BOXES 1 x WATER TANK, 20 LITRE TYRES AVERAGE CONDITION