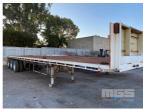

## 03 / 2004 MAXITRANS ST3 44' TRI AXLE FLAT TOP SEMI TRAILER

## **Asset Details**

Build Date: 3/2004

Make: MAXITRANS ST3

Length: 44'

**Sub Cat:** 

Axle Config: TRI AXLE

**Body Type:** FLAT TOP SEMI TRAILER

Model:

**ATM:** 38,000kg

Volume:

Rating: B DOUBLE

Suspension: AIRBAG SUSPENSION

**Axle Type:** 

Rim Type: SPIDER RIMS

**Tyre Size:** 11R22.5

Brakes: DRUM BRAKES

## **Features**

RINGFEEDER, 2 x UNDER TRAY TOOL BOXES 1 x WATER TANK, 20 LITRE TYRES AVERAGE CONDITION