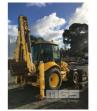

## 2005 NEW HOLLAND LB110B-4PS 4x4 BACKHOE FRONT END LOADER

## **Asset Details**

2005 **Build Date:** 

Make: **NEW HOLLAND** 

Model: LB110B-4PS

Series:

**Drive Type:** 

**Axle Config:** 4x4

**BACKHOE FRONT END Body Type:** 

LOADER

Gearbox:

**Transmission:** 

4 CYLINDER DIESEL **Engine Make:** 

**Engine Size:** 82kw

**Fuel Type:** 

Diff Make / Size:

Suspension: