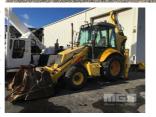

## 2005 NEW HOLLAND LB110B-4PS 4x4 BACKHOE FRONT END LOADER

## **Asset Details**

2005 **Build Date:** 

Make: **NEW HOLLAND** 

Model: LB110B-4PS

Series:

**Drive Type:** 

**Axle Config:** 4x4

**BACKHOE FRONT END Body Type:** 

LOADER

Gearbox:

**Transmission:** 

4 CYLINDER DIESEL **Engine Make:** 

**Engine Size:** 82kw

**Fuel Type:** 

Diff Make / Size:

Suspension: