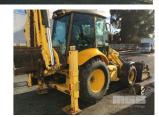

## 2005 NEW HOLLAND LB110B-4PS 4x4 BACKHOE FRONT END LOADER

## **Asset Details**

2005 **Build Date:** 

Make: **NEW HOLLAND** 

Model: LB110B-4PS

Series:

**Drive Type:** 

**Axle Config:** 4x4

**BACKHOE FRONT END Body Type:** 

LOADER

Gearbox:

**Transmission:** 

4 CYLINDER DIESEL **Engine Make:** 

**Engine Size:** 82kw

**Fuel Type:** 

Diff Make / Size:

Suspension: