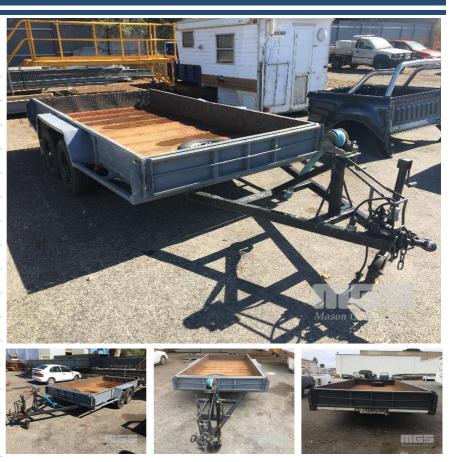

## 1987 OLYMPIC 14 x 6.3' TANDEM AXLE CAR CARRY TRAILER

## **Features**

50mm BALL HITCH, BRAKES, RAMPS, HAND WINCH & SPARE WHEEL TYRES NEAR NEW, (HAS RUST IN FRAME)