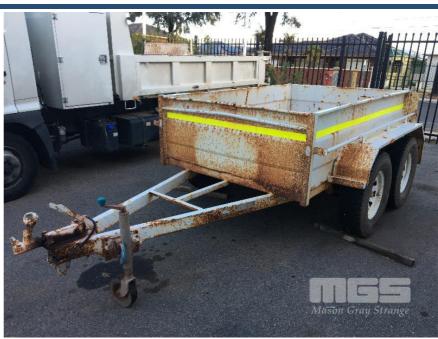

## 2009 ASPINAL TRAILERS 8x5' TANDEM AXLE ALL TERRAIN

## **Asset Details**

Build Date: 2009

Make: ASPINAL TRAILERS

Length: 8x5'

**Sub Cat:** 

Axle Config: TANDEM AXLE

Body Type: ALL TERRAIN

Model:

**ATM:** 2,000kg

Volume: Rating:

\_\_\_\_

Suspension:

Axle Type:

Rim Type: Tyre Size:

Brakes:

Coupling:

## **Features**

2' HIGH SIDES, HINGED REAR GATE BALL HITCH, BRAKES, SPARE WHEEL FITTED WITH ALL TERRAIN TYRES, SIZE LT266/75R16 SURFACE RUST