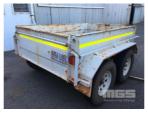

## 2009 ASPINAL TRAILERS 8x5' TANDEM AXLE ALL TERRAIN

## **Features**

2' HIGH SIDES, HINGED REAR GATE BALL HITCH, BRAKES, SPARE WHEEL FITTED WITH ALL TERRAIN TYRES, SIZE LT266/75R16 SURFACE RUST