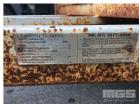

## **Asset Identification**

| Rego:     | 894 UBL | State: | QLD | Expiry:        | Pa                | apers: |  |
|-----------|---------|--------|-----|----------------|-------------------|--------|--|
| Plant No: |         |        |     | VIN / Chassis: | 6T9T20ABF90ADV100 |        |  |
| S/N:      |         |        |     | Hubometer:     |                   |        |  |