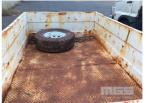

## 2009 ASPINAL TRAILERS 8x5' TANDEM AXLE ALL TERRAIN

## **Features**

2' HIGH SIDES, HINGED REAR GATE BALL HITCH, BRAKES, SPARE WHEEL FITTED WITH ALL TERRAIN TYRES, SIZE LT266/75R16 SURFACE RUST