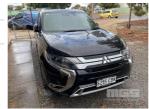

## 2019 MITSUBISHI OUTLANDER WAGON PHEV

## **Asset Details**

Build Date: 2019

Compliance:

Make: MITSUBISHI

Model: OUTLANDER

Variant:

Series:

Body Type: WAGON PHEV

**Engine Size:** 

**Transmission:** 

**Fuel Type:** 

Ext. Colour: BLACK DUCO

Int. Colour:

Doors:

Seats:

**Drive Type:** 

## **Asset Identification**

| Odometer:         | 46,820kms<br>INDICATED | Rego: | S255 CBK | State: | Expiry:        |
|-------------------|------------------------|-------|----------|--------|----------------|
| VIN:              | JMFXDGG3WLZ000238      |       |          | PIN:   |                |
| <b>Engine No:</b> |                        |       |          | Hours: |                |
| Papers:           |                        | Keys: |          | Books: | Service Books: |

## **Features**

ALLOY WHEELS, MOD: GG3WX HYBRID ELECTRIC AUTO FULL ELECTRICS, BLACK LEATHER TOW PACK