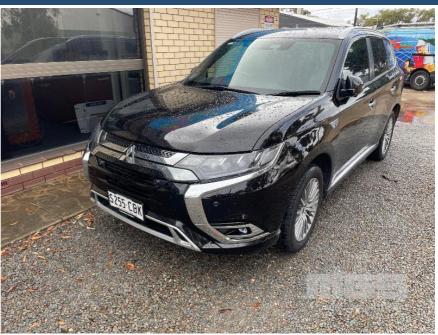

## 2019 MITSUBISHI OUTLANDER WAGON PHEV

## **Asset Details**

Build Date: 2019

Compliance:

Make: MITSUBISHI

Model: OUTLANDER

Variant:

Series:

Body Type: WAGON PHEV

**Engine Size:** 

**Transmission:** 

**Fuel Type:** 

Ext. Colour: BLACK DUCO

Int. Colour:

Doors:

Seats:

**Drive Type:** 

## **Asset Identification**

| Odometer:         | 46,820kms<br>INDICATED | Rego: | S255 CBK | State: | Expiry:        |
|-------------------|------------------------|-------|----------|--------|----------------|
| VIN:              | JMFXDGG3WLZ000238      |       |          | PIN:   |                |
| <b>Engine No:</b> |                        |       |          | Hours: |                |
| Papers:           |                        | Keys: |          | Books: | Service Books: |

## **Features**

ALLOY WHEELS, MOD: GG3WX HYBRID ELECTRIC AUTO FULL ELECTRICS, BLACK LEATHER TOW PACK