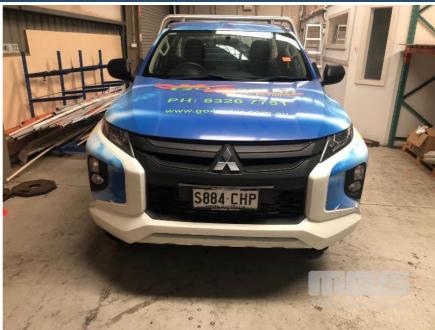

## 2020 MITSUBISHI TRITON KK/KL SINGLE CAB TRAY TOP UTILITY

## **Asset Details**

Build Date: 2020

Compliance:

Make: MITSUBISHI

Model: TRITON KK/KL

Variant:

Series:

Body Type: SINGLE CAB TRAY TOP

UTILITY

**Engine Size:** 

Transmission: MANUAL TRANSMISSION

Fuel Type: DIESEL

Ext. Colour: WHITE DUCO/WRAPPED

Int. Colour:

Doors:

Seats:

## Asset Identification

| Odometer:         | 17,314kms<br>INDICATED | Rego: | S884 CHP | State: | Expiry:        |
|-------------------|------------------------|-------|----------|--------|----------------|
| VIN:              | MMAYJKK10MH006517      |       |          | PIN:   |                |
| <b>Engine No:</b> |                        |       |          | Hours: |                |
| Papers:           |                        | Keys: |          | Books: | Service Books: |

## **Features**

ALLOY TRAY, TOW PACK