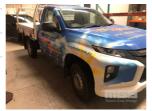

## 2020 MITSUBISHI TRITON KK/KL SINGLE CAB TRAY TOP UTILITY

## **Asset Details**

Build Date: 2020

Compliance:

Make: MITSUBISHI

Model: TRITON KK/KL

Variant:

Series:

Body Type: SINGLE CAB TRAY TOP

UTILITY

**Engine Size:** 

Transmission: MANUAL TRANSMISSION

Fuel Type: DIESEL

Ext. Colour: WHITE DUCO/WRAPPED

Int. Colour:

Doors:

Seats:

## **Features**

ALLOY TRAY, TOW PACK