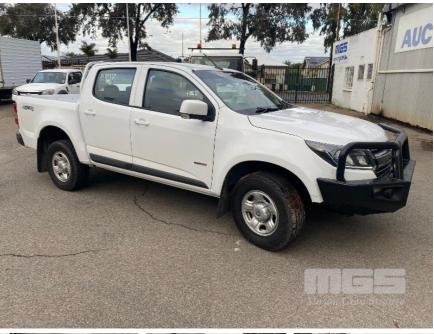

# 2019 HOLDEN COLORADO RG LS DUAL CAB UTILITY 4x4

### **Asset Details**

| Build Date:        | 1/2019                          |
|--------------------|---------------------------------|
| Compliance:        | 1/2019                          |
| Make:              | HOLDEN                          |
| Model:             | COLORADO RG                     |
| Variant:           | LS                              |
| Series:            |                                 |
| Body Type:         | DUAL CAB UTILITY                |
| Engine Size:       | DURAMX 4 CYLINDER, 2.8<br>LITRE |
| Transmission:      | AUTOMATIC<br>TRANSMISSION       |
| Fuel Type:         | TURBO DIESEL                    |
| Ext. Colour:       | WHITE DUCO                      |
| Int. Colour:       | GREY                            |
| Doors:             | 4                               |
| Seats:             | 5                               |
| <b>Drive Type:</b> | 4x4                             |