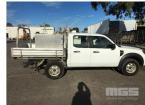

# 2010 FORD RANGER 1W4 DUAL CAB TRAYTOP 4x2

### **Asset Details**

| <b>Build Date:</b> | 4/2010                              |
|--------------------|-------------------------------------|
| Compliance:        | 5/2010                              |
| Make:              | FORD                                |
| Model:             | RANGER                              |
| Variant:           | 1W4                                 |
| Series:            |                                     |
| Body Type:         | DUAL CAB TRAYTOP                    |
| Engine Size:       | DURATORQ 4 CYLINDER<br>TURBO DIESEL |
| Transmission:      | 5 SPEED MANUAL<br>TRANSMISSION      |
| Fuel Type:         |                                     |
| Ext. Colour:       | WHITE DUCO                          |
| Int. Colour:       | BLACK/GREY                          |
| Doors:             | 4                                   |
| Seats:             | 5                                   |
| Drive Type:        | 4x2                                 |

#### **Features**

AIR BAG, AIR CON, ALLOY TRAY, CARGO BARRIER, CENTRAL LOCKING, CRUISE CONTROL, IMMOBILISER, LADDER RACK, POWER WINDOWS, SPARE WHEEL, TOOL BOX, TOW BAR, 2 WAY RADIO

KEY #16