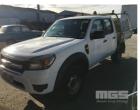

# 2010 FORD RANGER 1W4 DUAL CAB TRAYTOP 4x2

### **Asset Details**

| <b>Build Date:</b> | 4/2010                              |
|--------------------|-------------------------------------|
| Compliance:        | 5/2010                              |
| Make:              | FORD                                |
| Model:             | RANGER                              |
| Variant:           | 1W4                                 |
| Series:            |                                     |
| Body Type:         | DUAL CAB TRAYTOP                    |
| Engine Size:       | DURATORQ 4 CYLINDER<br>TURBO DIESEL |
| Transmission:      | 5 SPEED MANUAL<br>TRANSMISSION      |
| Fuel Type:         |                                     |
| Ext. Colour:       | WHITE DUCO                          |
| Int. Colour:       | BLACK/GREY                          |
| Doors:             | 4                                   |
| Seats:             | 5                                   |
| Drive Type:        | 4x2                                 |

#### **Features**

AIR BAG, AIR CON, ALLOY TRAY, CARGO BARRIER, CENTRAL LOCKING, CRUISE CONTROL, IMMOBILISER, LADDER RACK, POWER WINDOWS, SPARE WHEEL, TOOL BOX, TOW BAR, 2 WAY RADIO

KEY #16