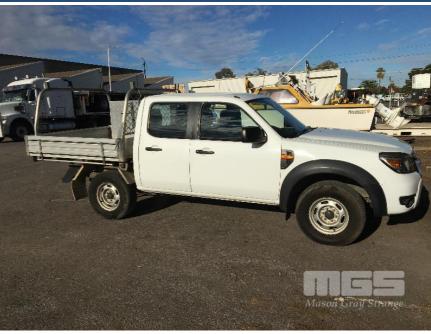

# 2010 FORD RANGER 1W4 DUAL CAB TRAYTOP 4x2

### **Asset Details**

| <b>Build Date:</b> | 4/2010                              |
|--------------------|-------------------------------------|
| Compliance:        | 5/2010                              |
| Make:              | FORD                                |
| Model:             | RANGER                              |
| Variant:           | 1W4                                 |
| Series:            |                                     |
| Body Type:         | DUAL CAB TRAYTOP                    |
| Engine Size:       | DURATORQ 4 CYLINDER<br>TURBO DIESEL |
| Transmission:      | 5 SPEED MANUAL<br>TRANSMISSION      |
| Fuel Type:         |                                     |
| Ext. Colour:       | WHITE DUCO                          |
| Int. Colour:       | BLACK/GREY                          |
| Doors:             | 4                                   |
| Seats:             | 5                                   |
| Drive Type:        | 4x2                                 |

#### **Features**

AIR BAG, AIR CON, ALLOY TRAY, CARGO BARRIER, CENTRAL LOCKING, CRUISE CONTROL, IMMOBILISER, LADDER RACK, POWER WINDOWS, SPARE WHEEL, TOOL BOX, TOW BAR, 2 WAY RADIO

KEY #16