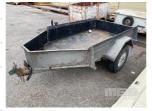

## 1975 TREG SINGEL AXLE TRAILER 6x4'

## **Features**

1850 x 1200mm WITH A-FRAME EXTENSION NOSE SECTION TO 2600mm (L) BALL HITCH, JOCKEY WHEEL BLACK