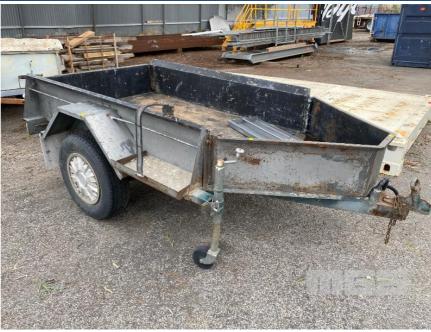

## 1975 TREG SINGEL AXLE TRAILER 6x4'

## **Features**

1850 x 1200mm WITH A-FRAME EXTENSION NOSE SECTION TO 2600mm (L) BALL HITCH, JOCKEY WHEEL BLACK