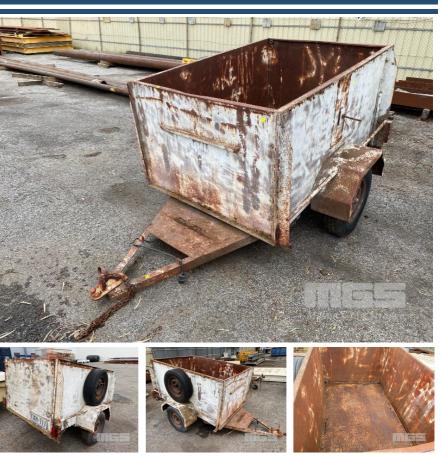

# **1982 HOMEMADE SINGLE AXLE TRAILER 6x4'**

## **Asset Details**

| Build Date:  | 1982        |
|--------------|-------------|
| Make:        | HOMEMADE    |
| Length:      |             |
| Sub Cat:     |             |
| Axle Config: | SINGLE AXLE |
| Body Type:   | TRAILER     |
| Model:       |             |
| ATM:         |             |
| Volume:      |             |
| Rating:      |             |
| Suspension:  |             |
| Axle Type:   |             |
| Rim Type:    |             |
| Tyre Size:   |             |
| Brakes:      |             |
| Coupling:    |             |

## **Asset Identification**

| Rego:     | TXH 711 | State: | SA | Expiry:        | Papers: | YES |
|-----------|---------|--------|----|----------------|---------|-----|
| Plant No: |         |        |    | VIN / Chassis: |         |     |
| S/N:      |         |        |    | Hubometer:     |         |     |

## **Features**

1200 x 1800 x 900mm (H) WHITE SPARE WHEEL BALL HITCH

#### Condition

| Location             | Damage |
|----------------------|--------|
| RUSTY HOLES IN FLOOR |        |

This asset report has been based purely on an external walk around. There may be other damage, mechanical issues or body blemishes that are not contained within this report. It is the buyers responsibility to inspect the asset. The report is intended as a guide only and no guarantee or warranty whatsoever is made as to the accuracy of the information contained within. Page 1 of 1