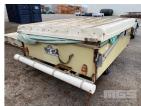

## 1984 SINGLE AXLE CAMPER TRAILER, TOPAGEE

## **Features**

6.5' x 6.2' (2000 x 1900mm)
POP TOP, HINGED FLOOR PANELS, BIKE RACK
BALL HITCH, JOCKEY WHEEL, SPARE WHEEL
WHITE/GREEN