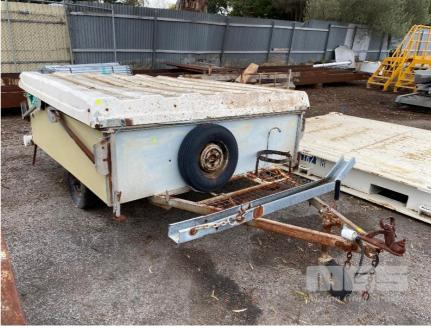

## 1984 SINGLE AXLE CAMPER TRAILER, TOPAGEE

## **Features**

6.5' x 6.2' (2000 x 1900mm)
POP TOP, HINGED FLOOR PANELS, BIKE RACK
BALL HITCH, JOCKEY WHEEL, SPARE WHEEL
WHITE/GREEN