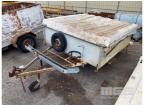

## 1984 SINGLE AXLE CAMPER TRAILER, TOPAGEE

## **Features**

6.5' x 6.2' (2000 x 1900mm)
POP TOP, HINGED FLOOR PANELS, BIKE RACK
BALL HITCH, JOCKEY WHEEL, SPARE WHEEL
WHITE/GREEN