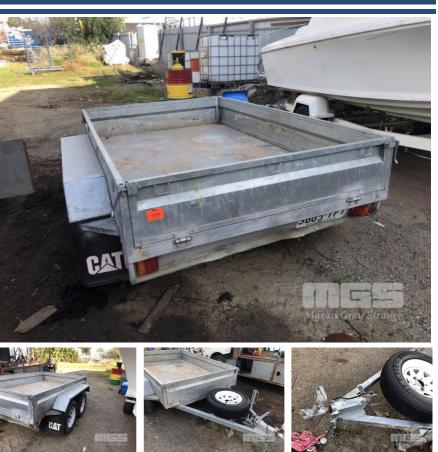

## 2017 DUAL AXLE GALV BOX TRAILER

## **Asset Details**

| Build Date:  | 2017             |
|--------------|------------------|
| Make:        |                  |
| Length:      |                  |
| Sub Cat:     |                  |
| Axle Config: | DUAL AXLE        |
| Body Type:   | GALV BOX TRAILER |
| Model:       |                  |
| ATM:         |                  |
| Volume:      |                  |
| Rating:      |                  |
| Suspension:  |                  |
| Axle Type:   |                  |
| Rim Type:    |                  |
| Tyre Size:   |                  |
| Brakes:      |                  |
| Coupling:    |                  |

## **Features**

50mm COUPLER WITH BRAKE & SPARE TYRE