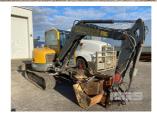

## 2006 VOLVO ECR 58 PLUS RUBBER TRACKED EXCAVATOR

## **Features**

MOD: D3,1ACAE2EC3K 37kw @ 2100RPM A/C CAB FOPS/ROPS GP BUCKET & 2 x TRENCHING BUCKETS QUICK HITCH HAMMER/SHEAR HYDRAULICS, BACKFILL BLADE

MACHINE MASS: 7,500kg

**KEY #6**