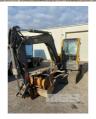

## 2006 VOLVO ECR 58 PLUS RUBBER TRACKED EXCAVATOR

## **Features**

MOD: D3,1ACAE2EC3K 37kw @ 2100RPM A/C CAB FOPS/ROPS GP BUCKET & 2 x TRENCHING BUCKETS QUICK HITCH HAMMER/SHEAR HYDRAULICS, BACKFILL BLADE

MACHINE MASS: 7,500kg

**KEY #6**