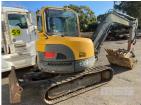

## 2006 VOLVO ECR 58 PLUS RUBBER TRACKED EXCAVATOR

## **Features**

MOD: D3,1ACAE2EC3K 37kw @ 2100RPM A/C CAB FOPS/ROPS GP BUCKET & 2 x TRENCHING BUCKETS QUICK HITCH HAMMER/SHEAR HYDRAULICS, BACKFILL BLADE

MACHINE MASS: 7,500kg

**KEY #6**